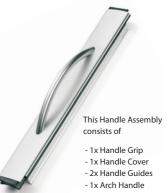

### **Roller Shutter**

| Code | Type            | L    | Н    | W    | Colour | Finish                |
|------|-----------------|------|------|------|--------|-----------------------|
| 360  | Slat            | 3m   | 11.5 | 59   | Silver | Plastic               |
| 370  | Slat            | 3m   | 11.5 | 59   | Black  | Plastic               |
| 361  | Track           | 3m   |      |      | Grey   | Plastic               |
| 371  | Track           | 3m   |      |      | Black  | Plastic               |
| 1214 | U<br>Channel    | 2.5m | 19.5 | 19   | Silver | Anodised<br>Aluminium |
| 365  | Handle<br>Cover | 3m   |      | 34.4 | Silver | Plastic               |
| 367  | Handle<br>Cover | 1m   |      | 34.4 | Silver | Plastic               |
| 374  | Handle<br>Cover | 1m   |      | 34.4 | Black  | Plastic               |
| 364  | Handle<br>Grip  | 3m   | 22.4 | 31.1 | Silver | Aluminium             |

# STEP 2 Calculate Cutting List

| Internal width  | W |
|-----------------|---|
| Internal height | Н |
| Internal depth  | D |

| Description                 | Qty | length mm |
|-----------------------------|-----|-----------|
| U-Channel-Front             | 2   | = H-53    |
| U-Channel-Top               | 2   | = D-106   |
| U-Channel-Rear (min.)       | 2   | = H-D+60  |
| Track-Front                 | 2   | = H-68    |
| Track-Top                   | 2   | = D-136   |
| Track-Rear                  | 2   | = H-D+45  |
| Slats - $Qty=(H(mm)/60 +1)$ | 13  | =W-26     |
| Handle Grip                 | 1   | =W-60     |
| Handle cover                | 1   | =W-35     |
| Handle Guides               | 2   |           |
| Corners                     | 4   |           |
|                             |     |           |