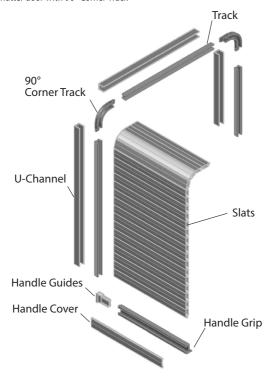

### **Roller Shutter**

| Code | Type            | L    | Н    | W    | Colour | Finish                |
|------|-----------------|------|------|------|--------|-----------------------|
| 360  | Slat            | 3m   | 11.5 | 59   | Silver | Plastic               |
| 370  | Slat            | 3m   | 11.5 | 59   | Black  | Plastic               |
| 361  | Track           | 3m   |      |      | Grey   | Plastic               |
| 371  | Track           | 3m   |      |      | Black  | Plastic               |
| 1214 | U<br>Channel    | 2.5m | 19.5 | 19   | Silver | Anodised<br>Aluminium |
| 365  | Handle<br>Cover | 3m   |      | 34.4 | Silver | Plastic               |
| 367  | Handle<br>Cover | 1m   |      | 34.4 | Silver | Plastic               |
| 374  | Handle<br>Cover | 1m   |      | 34.4 | Black  | Plastic               |
| 364  | Handle<br>Grip  | 3m   | 22.4 | 31.1 | Silver | Aluminium             |

# STEP 2 Calculate Cutting List

| Internal width  | W |
|-----------------|---|
| Internal height | Н |
| Internal depth  | D |

| Description                 | Qty | length mm |
|-----------------------------|-----|-----------|
| U-Channel-Front             | 2   | = H-53    |
| U-Channel-Top               | 2   | = D-106   |
| U-Channel-Rear (min.)       | 2   | = H-D+60  |
| Track-Front                 | 2   | = H-68    |
| Track-Top                   | 2   | = D-136   |
| Track-Rear                  | 2   | = H-D+45  |
| Slats - $Qty=(H(mm)/60 +1)$ | 13  | =W-26     |
| Handle Grip                 | 1   | =W-60     |
| Handle cover                | 1   | =W-35     |
| Handle Guides               | 2   |           |
| Corners                     | 4   |           |
|                             |     |           |