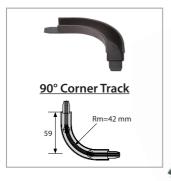

#### STEP 3 Installing the Roller Shutter

Roller Shutter door with 90° Corner Track