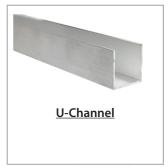

### **Roller Shutter**

| Code | Type            | L    | Н    | W    | Colour | Finish                |
|------|-----------------|------|------|------|--------|-----------------------|
| 360  | Slat            | 3m   | 11.5 | 59   | Silver | Plastic               |
| 370  | Slat            | 3m   | 11.5 | 59   | Black  | Plastic               |
| 361  | Track           | 3m   |      |      | Grey   | Plastic               |
| 371  | Track           | 3m   |      |      | Black  | Plastic               |
| 1214 | U<br>Channel    | 2.5m | 19.5 | 19   | Silver | Anodised<br>Aluminium |
| 365  | Handle<br>Cover | 3m   |      | 34.4 | Silver | Plastic               |
| 367  | Handle<br>Cover | 1m   |      | 34.4 | Silver | Plastic               |
| 374  | Handle<br>Cover | 1m   |      | 34.4 | Black  | Plastic               |
| 364  | Handle<br>Grip  | 3m   | 22.4 | 31.1 | Silver | Aluminium             |

# STEP 2 Calculate Cutting List

| Internal width  | W |
|-----------------|---|
| Internal height | Н |
| Internal depth  | D |

| Description                 | Qty | length mm |
|-----------------------------|-----|-----------|
| U-Channel-Front             | 2   | = H-53    |
| U-Channel-Top               | 2   | = D-106   |
| U-Channel-Rear (min.)       | 2   | = H-D+60  |
| Track-Front                 | 2   | = H-68    |
| Track-Top                   | 2   | = D-136   |
| Track-Rear                  | 2   | = H-D+45  |
| Slats - $Qty=(H(mm)/60 +1)$ | 13  | =W-26     |
| Handle Grip                 | 1   | =W-60     |
| Handle cover                | 1   | =W-35     |
| Handle Guides               | 2   |           |
| Corners                     | 4   |           |
|                             |     |           |