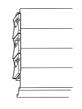

#### STEP 3 Installing the Roller Shutter

Roller Shutter door with 90° Corner Track