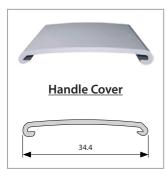

### **Roller Shutter**

| Code | Type            | L    | Н    | W    | Colour | Finish                |
|------|-----------------|------|------|------|--------|-----------------------|
| 360  | Slat            | 3m   | 11.5 | 59   | Silver | Plastic               |
| 370  | Slat            | 3m   | 11.5 | 59   | Black  | Plastic               |
| 361  | Track           | 3m   |      |      | Grey   | Plastic               |
| 371  | Track           | 3m   |      |      | Black  | Plastic               |
| 1214 | U<br>Channel    | 2.5m | 19.5 | 19   | Silver | Anodised<br>Aluminium |
| 365  | Handle<br>Cover | 3m   |      | 34.4 | Silver | Plastic               |
| 367  | Handle<br>Cover | 1m   |      | 34.4 | Silver | Plastic               |
| 374  | Handle<br>Cover | 1m   |      | 34.4 | Black  | Plastic               |
| 364  | Handle<br>Grip  | 3m   | 22.4 | 31.1 | Silver | Aluminium             |