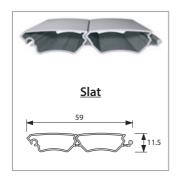

### **Roller Shutter**

| Code | Type            | L    | Н    | W    | Colour | Finish                |
|------|-----------------|------|------|------|--------|-----------------------|
| 360  | Slat            | 3m   | 11.5 | 59   | Silver | Plastic               |
| 370  | Slat            | 3m   | 11.5 | 59   | Black  | Plastic               |
| 361  | Track           | 3m   |      |      | Grey   | Plastic               |
| 371  | Track           | 3m   |      |      | Black  | Plastic               |
| 1214 | U<br>Channel    | 2.5m | 19.5 | 19   | Silver | Anodised<br>Aluminium |
| 365  | Handle<br>Cover | 3m   |      | 34.4 | Silver | Plastic               |
| 367  | Handle<br>Cover | 1m   |      | 34.4 | Silver | Plastic               |
| 374  | Handle<br>Cover | 1m   |      | 34.4 | Black  | Plastic               |
| 364  | Handle<br>Grip  | 3m   | 22.4 | 31.1 | Silver | Aluminium             |