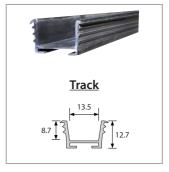

### **Roller Shutter**

| Code | Type            | L    | Н    | W    | Colour | Finish                |
|------|-----------------|------|------|------|--------|-----------------------|
| 360  | Slat            | 3m   | 11.5 | 59   | Silver | Plastic               |
| 370  | Slat            | 3m   | 11.5 | 59   | Black  | Plastic               |
| 361  | Track           | 3m   |      |      | Grey   | Plastic               |
| 371  | Track           | 3m   |      |      | Black  | Plastic               |
| 1214 | U<br>Channel    | 2.5m | 19.5 | 19   | Silver | Anodised<br>Aluminium |
| 365  | Handle<br>Cover | 3m   |      | 34.4 | Silver | Plastic               |
| 367  | Handle<br>Cover | 1m   |      | 34.4 | Silver | Plastic               |
| 374  | Handle<br>Cover | 1m   |      | 34.4 | Black  | Plastic               |
| 364  | Handle<br>Grip  | 3m   | 22.4 | 31.1 | Silver | Aluminium             |