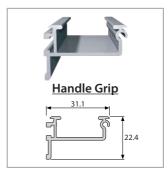

### **Roller Shutter**

| Code | Type            | L    | Н    | W    | Colour | Finish                |
|------|-----------------|------|------|------|--------|-----------------------|
| 360  | Slat            | 3m   | 11.5 | 59   | Silver | Plastic               |
| 370  | Slat            | 3m   | 11.5 | 59   | Black  | Plastic               |
| 361  | Track           | 3m   |      |      | Grey   | Plastic               |
| 371  | Track           | 3m   |      |      | Black  | Plastic               |
| 1214 | U<br>Channel    | 2.5m | 19.5 | 19   | Silver | Anodised<br>Aluminium |
| 365  | Handle<br>Cover | 3m   |      | 34.4 | Silver | Plastic               |
| 367  | Handle<br>Cover | 1m   |      | 34.4 | Silver | Plastic               |
| 374  | Handle<br>Cover | 1m   |      | 34.4 | Black  | Plastic               |
| 364  | Handle<br>Grip  | 3m   | 22.4 | 31.1 | Silver | Aluminium             |

# STEP 2 Calculate Cutting List

| Internal width  | W |
|-----------------|---|
| Internal height | Н |
| Internal depth  | D |

| Description                 | Qty | length mm |
|-----------------------------|-----|-----------|
| U-Channel-Front             | 2   | = H-53    |
| U-Channel-Top               | 2   | = D-106   |
| U-Channel-Rear (min.)       | 2   | = H-D+60  |
| Track-Front                 | 2   | = H-68    |
| Track-Top                   | 2   | = D-136   |
| Track-Rear                  | 2   | = H-D+45  |
| Slats - $Qty=(H(mm)/60 +1)$ | 13  | =W-26     |
| Handle Grip                 | 1   | =W-60     |
| Handle cover                | 1   | =W-35     |
| Handle Guides               | 2   |           |
| Corners                     | 4   |           |
|                             |     |           |