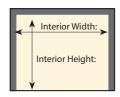

## **Preparing for Installation**

STEP 1 Measure the internal height and width of the cupboard.

Vertical

Sliding direction

# STEP 2 Calculate Cutting List

| Internal width  | W |
|-----------------|---|
| Internal height | Н |
| Internal depth  | D |

| Description                 | Qty | length mm |
|-----------------------------|-----|-----------|
| U-Channel-Front             | 2   | = H-53    |
| U-Channel-Top               | 2   | = D-106   |
| U-Channel-Rear (min.)       | 2   | = H-D+60  |
| Track-Front                 | 2   | = H-68    |
| Track-Top                   | 2   | = D-136   |
| Track-Rear                  | 2   | = H-D+45  |
| Slats - $Qty=(H(mm)/60 +1)$ | 13  | =W-26     |
| Handle Grip                 | 1   | =W-60     |
| Handle cover                | 1   | =W-35     |
| Handle Guides               | 2   |           |
| Corners                     | 4   |           |
|                             |     |           |